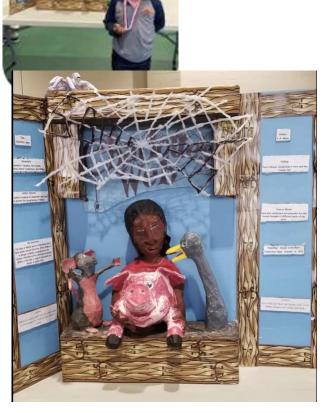

Zebulon Wilson, WDJE, 1st place in Reading Category B

Reading Fair display board for Charlotte's Web, by Zebulon Wilson, WDJE