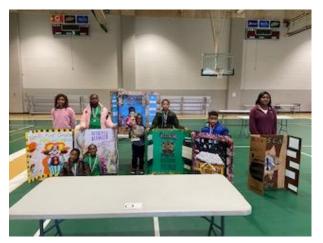

Ó

Media organizations in need of more information are asked to contact Ms. Deborah Antoine, Media Spokesperson by email: <u>dantoine@holmesccsd.org</u>, or call (662) 854-3447.

Left to Right: Ra'kiah Garvis, Shakerra Phinisee, Zebulon Wilson, Jayden Clay, Mason Dubose, and Kyla Patterson; (seated) Raquel Wilcox and Elecia Malone